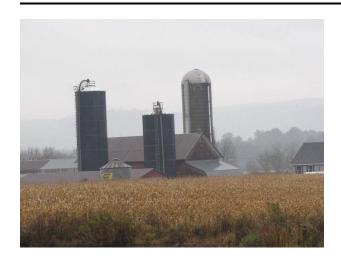

### Description

Silo 134: Harvestore, 60'  $\times$  20', c. 1974, not currently in use. Silo 135: Harvestore, 40'  $\times$  20', c 1975, not currently in use. Silo 136: Concrete Stave, 70'  $\times$  20', c 1971, not

currently in use. Image of two red barns and a house on the opposite side of a corn field. The first red barn is shorter with a grain bin next to it. The second, large barn has three silos around it, two Harverstores in front of it and one cement block silo behind it.