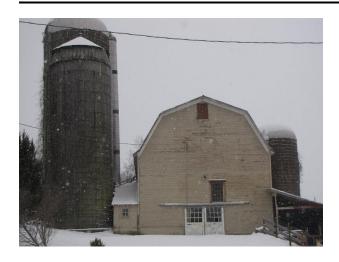

### Description

Silo 141: Clay Tile, 30' x 16, c. 1950, not currenlty in use.

Silo 142: Wooden Stave, 40' x 16', c. 1950, not currenlty in use. Silo 143: Concrete Stave, 50' x 18', c. 1950, not currenlty in use. Image of a large barn with three silos, two on the left side and one on the right. There are goats in the pasture directly next to the barn. The front of the barn has white double sliding doors on the front. It is snowing in the photo, adding to the snow that is already on the ground.