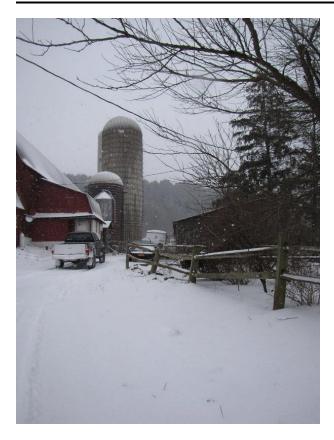

### Description

Silo 147: Concrete Stave,  $60' \times 18$ , not currently in use. Silo 148: Concrete Stave,  $60' \times 18'$ , not currently in use. Silo 149: Clay Tile,  $30' \times 18'$ , not currently in use. Image of a pick up truck parked in a snowy driveway along side of a red barn. There are two silos and a grain bin in front of the truck. There is snow falling and an inch or so of snow already on the ground.