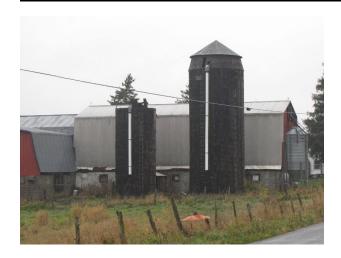

## Description

Silo 151: Wooden Stave, 30' x 14', not currently in use.

Silo 152: Wooden Stave, 40' x 18', c. 1982, not currently in use. Image looking down a barbed wire fence to a large barn with two silos next to it. The silo to the left is partially deconstructed. There is a line of evergreen trees between the road and the barn and a grain bin at the front of the barn.