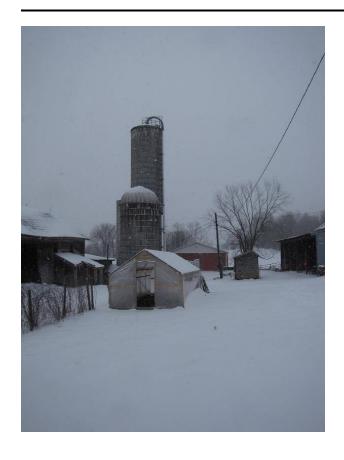

## Description

Silo 154: Concrete Stave, 80' x 14', currently in use Silo 155: Concrete Stave, 50' x 16', c. 1968, currently in use Amish Farm, sold two other silos to the Amish farm with #129 & 130 Image of a small greenhouse in front of two silos and three barns. The barn on the left has is large barn doors slid open. The barn in the barn is red and white and the barn to the right is totally open on one side. Between them all there is a smaller shed. The silo closer to the camera is half the height of the other. They are all

covered in snow that is still falling.