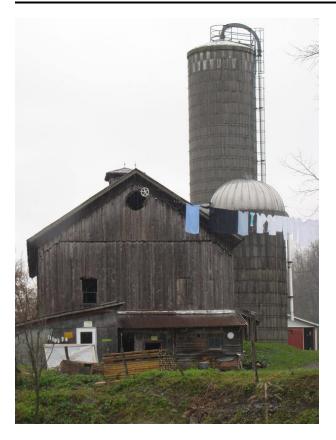

### Description

Silo 154: Concrete Stave, 80' x 14', currently in use Silo 155: Concrete Stave, 50' x 16', c. 1968, currently in use Amish Farm, sold two other silos to the Amish farm with #129 & 130 Image of a large barn with two silos to the right of it. The silo in front is half the height of the other. There is clothes line from the peak of the barn to another structure out of the picture.