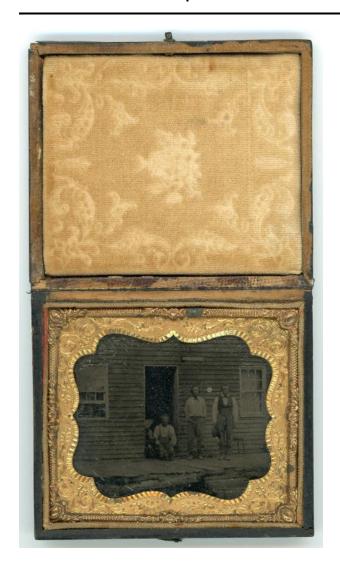

### Description

Ambrotype image of three men and a child standing /kneeling on the porch of a building. Two others peak out of a window. This is a cased image with a faded yellow cushion and a brass mat and preserver.