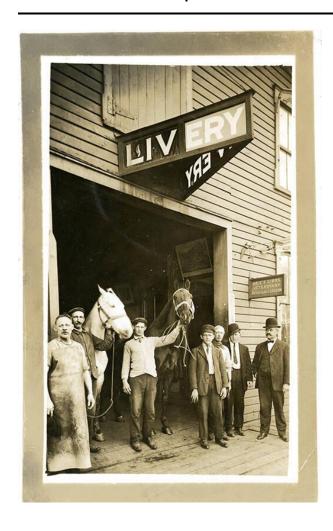

## Description

Several men stand in the doorway with the Livery sign overhead. From the image left; a man stands wearing an apron. Behind him stands a man is a buttoned jacket and hat, holding the bridle of a white horse. Next stands a man with dark pants and a light top. wearing a hat and also holding a horse's bridle; dark colored. a man stands in front of the dark horse wearing a suit, with tie and cap. behind him stands a man wearing a white shirt and bandana tied around his neck. Beside him stands two other men in suit, ties and bowler hats. Above the heads of the last two men (to image right) hangs a sign that says "Dr. C.E. Gibbs Veterinarian Physician & Surgeon"