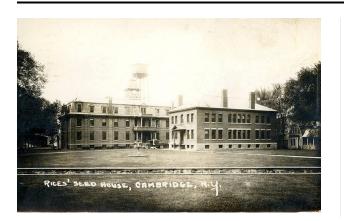

## Rice's Seed House, Cambridge N.Y.

Date

c. 1935

**Medium** Photograph on Heavy Paper

## Description

The exterior of two large brick buildings. The forward most

shows three stories of windows with three chimneys. The back most, shows four stories of windows, A cupola and a water tower behind. Between the buildings is parked a truck. On the lawn in front of the buildings sits a fountain. another small building can be seen in the right edge of the image. On the front of the card is written "Rice's Seed House, Cambridge, N.Y."