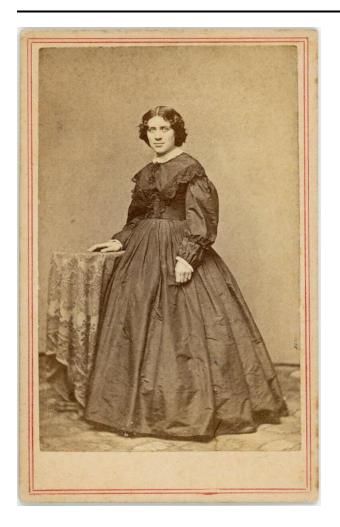

## Description

Anna E. Dickinson age 20. Full length portrait. She is wearing a long dark colored dress with long sleeves and a high neckline, with white collar and cuffs. The bodice of the dress has lace edging It has ballon sleeves. She stands next to a table covered in lace. Her right hand lies on the table top. Her left is held by her side. Her body is turned slightly to her right. Her head is oriented to look toward the camera. Her hair is parted down the middle and off her forehead. She has curls and it falls to approximately chin length.