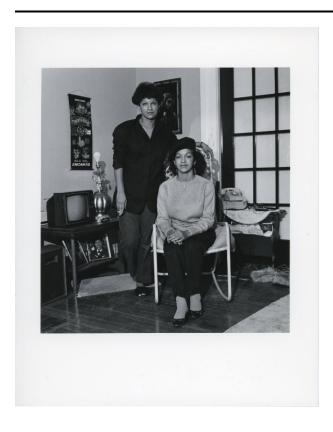

## Elsa & KeeKee, Buffalo, NY, 1984

### Description

Part of Quadriptych Two women posing together for a photo. One woman sits in a chair with her hands in her lap while the other stands behind her with an arm on the back of the chair. The woman standing is wearing a long button down, pants and sandals and is holding a cigarette. The woman in the chair is wearing a barrem sweater, pants, and heels. There is a tv, lamp, telephone and large window behind them. There are also photos and posters on the walls and on tables.