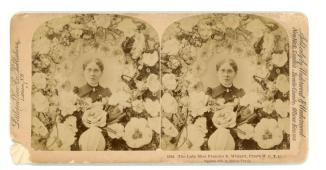

## Description

Rare mourning card stereoview of the late Miss Frances E. Willard: Portrait of Frances Willard head and shoulders. She wears a dark dress with puffed sleeves and a high white collar. She wears a Cameo pinned at the neck. She wears her Pince Nez glasses. Her hair is parted in the center and lays in waves to her ears. She looks directly at the camera. The portrait is surrounded by flowers. Printed on the front of the card (Left): Littleton View Co. Publishers Littleton, NH. (Right): Sold by Underwood & Underwood New York, London, Toronto-Canada, Ottawa-Kansas. (Bottom): 1924 The Late Miss Francis E. Willard, Pres't W.C.T.U. Copyright 1898,by Littleton View Co.