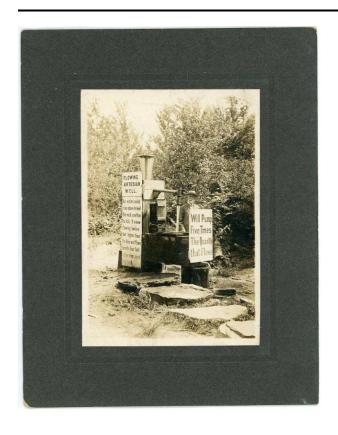

### Description

Photograph of artesian well with signs. Sign on side of well states: "Flowing Artesian Well. As water cannot rise above its level this must come from the hills. It is now flowing twelve feet higher than the lakes and flows twenty four feet higher when piped that high." Sign on front of well states: "Will pump five times the quantity that flows". Man stands behind the pump and front sign.