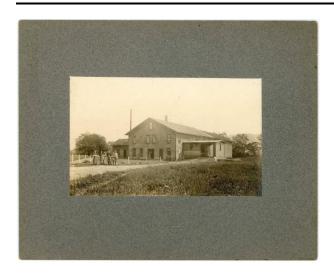

### Description

Image of a milf factory in Cincinnatus, New York in Cortland County. The building is built of wood and sided with slats. The is a covered portico over the drive. The

building has two chimneys. Six men stand along the fence to the right of the building, wearing overalls and aprons. The image is matted. The mat is stamped "Paige Hamilton NY"