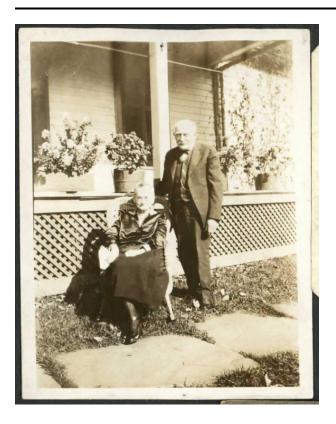

# A Couple In Front of the Porch

### Description

An elderly couple pose for a portrait. The man is dressed in dark pants, vest, and jacket. Dark shoes, white shirt. He stands with his right hand at his side and his left hand on the chair in front of him. In the chair sits a woman dressed in a dark skirt and blouse. Her left hand is in her lap and her right hand is on the arm of the chair. She wears glasses. The both are looking directly at the camera. Behind them is a porch with plants lining it.