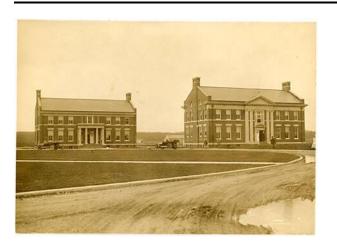

## Main Buildings, State University of New York Agricultural School, Farmingdale, Long Island

**Date** c. 1912 **Medium** Photographic paper

## Description

Image of two large brick buildings with pillared entrance and six over six window front. Two chimneys on either ends of the buildings. Three men walk toward the building image right. Others sit in automobiles. One parked between the buildings, the other at the corner of the building image left. The road to the buildings is dirt. A puddle can be seen image lower right corner.