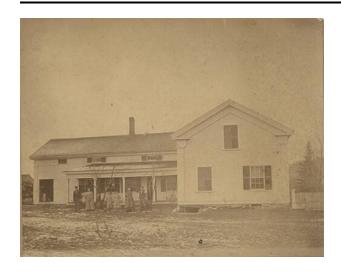

### Description

. A family poses in front of a house. A younger man and woman are on the left. A boy and two girls are to the right of the couple. To the right of the children stand an older

woman and man. Two windows on the right side of the house are shuttered. An uncovered stairway to the basement is on the left side of this portion of the house. A long porch is on the wing of the house and an open doorway to a shed or storage area is on the left.