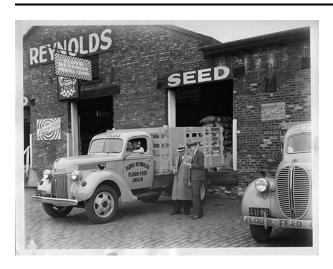

## Description

Partial exterior view of Floyd Reynolds Store. Several advertising signs are on the exterior of the building including, "Floyd Reynolds Purina Chows," "Larro Feeds," a

sign for "West-Nesbitt, Inc." from Oneonta, N.Y. A man is in the driver's seat of a delivery truck. On the truck door is printed "Floyd Reynolds Flour-Feed Grain." On the back end of the truck is printed "Roger's Best Flour." Two men, one in an overcoat and one in a suit, both wearing a fedora stand by the truck having a conversation. Another delivery truck is on the right.