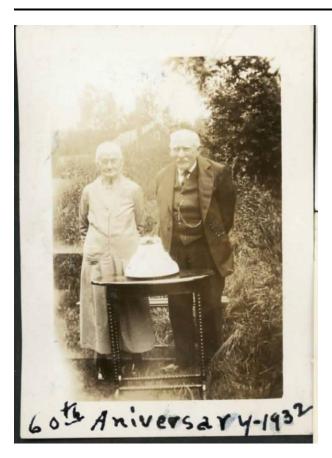

## **60th Anniversary**

Date

c. 1932

Medium

Photographic Paper

## Description

An elderly couple stand for a portrait. The man is dressed in dark pants, vest, and jacket. Dark shoes, white shirt, and a watch chain. He stands with his hands behind his back. Next to him stands a woman dressed in a patterned dress. She wears glasses and stands with her hands behind her back. The both are looking directly at the camera. Between them sits a cake on an oval wooden stand. Behind them can be seen trees, vegetation and part of a building.