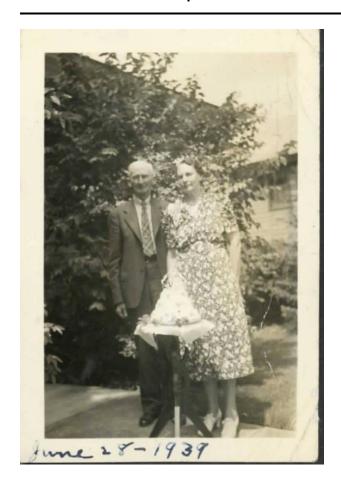

### Description

An couple stand for a portrait. The man is dressed in dark pants and jacket. Dark shoes, white shirt, and a patterned tie. He stands with his hands at his side. Next to him stands a woman dressed in a patterned dress. She stands with her hands at her sides. The both are looking directly at the camera. Between them sits a cake on a stand. Behind them can be seen trees, vegetation and part of a building.