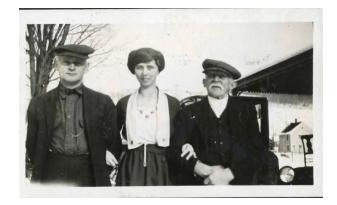

## Description

Two men stand with a woman in between. One man to the

woman's right wears dark pants, dark coat and shirt. A watch chain can be seen from his buttons to under jacket. He wears a dark cap. The man on her left wears a dark coat and vest with a white shirt beneath. He is older than the first man, and also wears a cap. The woman wears a dark skirt, and jacket with a white a=lapel, and a white blouse beneath. She holds each man with her arms through theirs. A tree, building and car can be seen partially in the background.