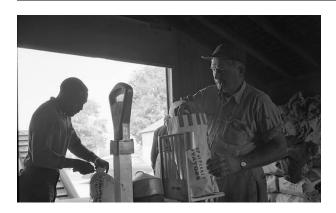

### Description

A Caucasian and an African American man are weighing and filling bags of potatoes. The Caucasian man is wearing a light button up shirt with his sleeves rolled up. He is wearing dark pants. He has a watch on his left wrist and a baseball cap on. He is smoking a cigar. The African American is wearing dark pants with a light shirt tucked into them. He is tying a bag of potatoes closed. He is facing the opposite way of the Caucasian. The picture is taken from the African American's right. Neither farmer is facing the camera.