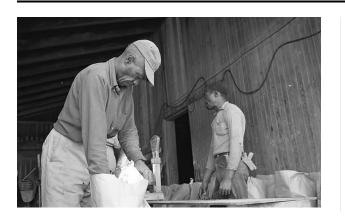

## Description

Two African American farmers are working in a barn. The

one that is closer to the camera is wearing a dark button up shirt and light pants. He is also wearing a light hat. The other farmer is wearing a light shirt that is tucked into dark pants with a belt. The farmer closer to the camera is filling paper bags with potatoes and the other farmer is looking behind at something that isn't in the frame. The picture is taken from the closer farmer's right and the other farmer's left. Neither are looking at the camera.