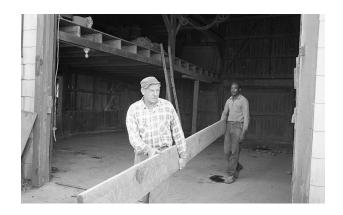

### Description

A Caucasian and an African American farmer are walking

out of a barn carrying a long plank of wood. The Caucasian is wearing a plaid button up shirt tucked into a dark pair of pants and a baseball cap. The African American is wearing a dark pair of pants and a quarterzip sweater. The picture is taken from in front of them. The caucasian is looking to his left and the African American is looking at the back of thye Caucasian's head.