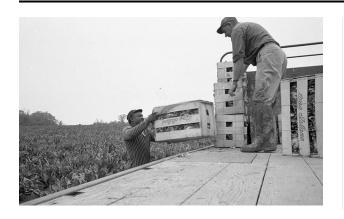

### Description

Two farmers are standing in a field loading crates onto a

truck. One is African American and the other is Caucasian. The African American is wearing a hat and a vneck sweater with vertical stripes. He is lifting crates up to the Caucasian who is standing in the truck. The Caucasian is wearing muddy boots and light pants with a dark shirt tucked into the pants. He is also wearing a baseball cap and a watch on his left wrist.