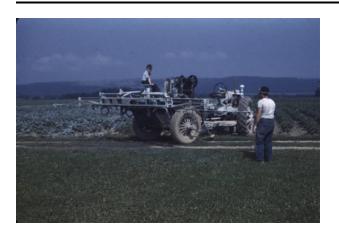

## Description

A boy sits on the seat of a large machine used to spray a potato field with fertilizer or pesticides. It is hitched to a

tractor. The machine and tractor are partially in the potato field and partially on a dirt road. Arms that span on either side of the machine are used to spray the potatoes, as the tractor drives over and between the rows of potato plants. A man stands off to the right of the machine, a distance from the field.