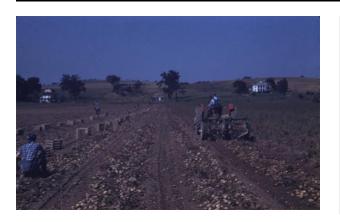

## Description

Several men and wormen work along rows of dug

potatoes picking the crop and placing them in wooden-slat crates. To the right of the workers, a farmer mechanically digs the potatoes with a harvester hitched to a tractor. On the right, at the end of the field is a barn and a house is at the end of the field on the right. Handwritten on the slide is, "Potato Digging on Gardner Farms."