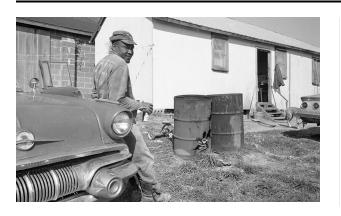

## Description

An African American man is wearing a dark pants, shirt

and cap. He leaves against a dark colored car holding a drink in his right hand. He looks over his shoulder at the camera. The car is parked in front of a brick building. Beside that building is a another. It is white with three windows and an open door. Two barrels with a tricycle behind it sits between the man and another car. Its tail lights can be seen, as well as a dog partially hidden behind it.