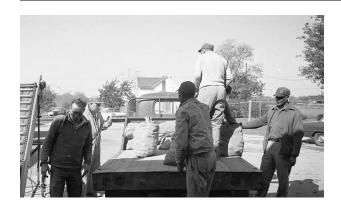

## Five Men Load the Truck Bed

### Description

Five workers stand on and around the bed of a truck. They

are loading the bed with filled bags. One man stands beside the driver's door. He wears overalls and a baseball cap. A man stands in front of him wearing dark pants and a dark over shirt. He stands beside a conveyor. Directly behind the truck a man in light pants and jacket with a cap. On the driver's side of the truck stands a man with dark pants, shirt, jacket and cap. His right hand is resting on a bag. His left hand is at his side. The last man stands on the truck bed he wears light pants and jacket with a dark cap. He faces away from the camera. Cars, and a house can be seen beyond the truck.