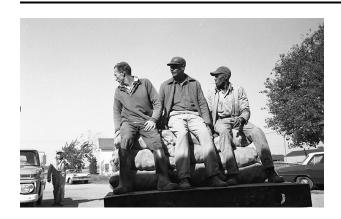

### Description

Three men sit a top stacked bags on the back of a truck

bed. One wears dark pants and pullover shirt with knee high boots. He looks back over his right shoulder at a man in overalls walking beside a pick-up toward them. The man in the middle wears light pants, a dark shirt and jacket with a dark cap. The third man sits on the passenger side of the truck bed. He wears light pants, shirt and jacket with a dark cap. He had a cigarette in his mouth and also looks toward his right shoulder.