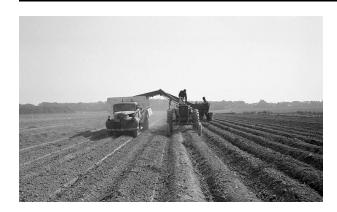

### Description

Four men work on a potato harvester,, One man in light

pants and shirt sits atop a Farmall tractor. He looks back over his right soulder. His right hand is on the steering wheel, his left on the controls at the rear of the tractor. Two men stand on the back of the harvester at the conveyor. They look down at the potatoes. The top man wears dark clothing and a cap. The other can be seen in silhouette at the rear of the ahrevster. A truck can be seen beside the tractor used to transport the potatoes from the harvester.