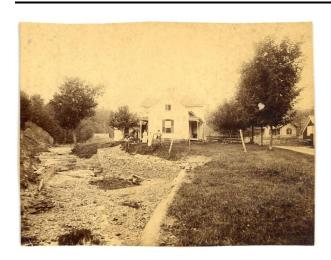

### Description

A group of four people stand and pose for the camera in front of a house with a fenced in area. In front of them is a large yard and a slope that leads into a small creek. The creek bed is lined with rocks. In the background more houses can be seen. One man has on dark pants and a

white, long-sleeves shirt. He has a lon bears and wears a black hat. His right hand is placed on his right hip. Both women standing on the left side of him wear long white dresses. The an next to the women wear dark pants, a dark jacket, a white shirt and a black hat. His right arm is propped up against a wooden post standing up from the ground. A dirt path can be seen on the right side of the image.