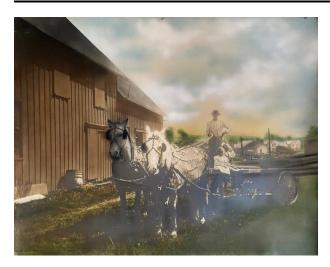

### Description

Two bridled horses are attached to a wagon pulling three people- a man and two little girls. One of the horses was dark etchings on it. The man is wearing a long sleeved, white shirt with suspenders, dark pants and a dark hat. He right hand is gripping the reins and his left is placed on his

hip. The two little girls are wearing long-sleeved white dresses with black socks and black shoes. One The little girl closest to the front has her hands in her lap. The other little girl has her right hand in her lap and her left on her face trying to block the sun. To the left of the horses sits a large barn with a barrel sitting in front of it. To the right in the background sits more houses and fenced-in yards. The grass is green and the sky is blue.