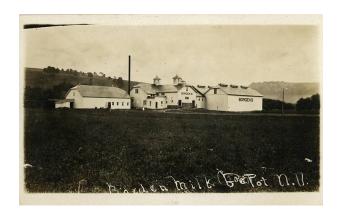

### Description

Exterior view of a Borden's milk depot in an unidentified

town. The structure is in an ell with several buildings off the main structure. The main structure has two cupolas on the building. Most buildings are vented on the roof. A separate building is to the left of the main structures. A large stack is between the buildings. "Borden's" is painted on the side of the building in two places.