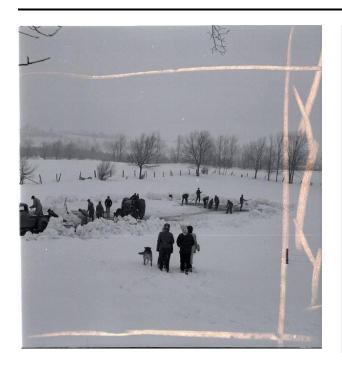

# Ice Cutting. Miller Mills.

### Description

Image is of a snowy landscape. A truck with a man on it is on the left, with another man behind it. Four men are between the truck and a tractor. In front of this scene are four people and a dog. On the right, (on the ice) are seven people/men, cutting ice. Line markings appear on the top, bottom and right of the negative. Per the negative envelope the location of the photo is Millers Mills, located