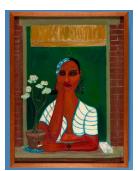

Fasanella

Medium: Oil on canvas

Title: Latin Lady in Window Date: 1955

Primary Maker: Ralph

Fasanella

Medium: Oil on canvas

**Title: Music Conductor** 

**Date:** 1991