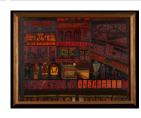

Title: Tony Pastor's

Place Date: 1947

Primary Maker: Ralph

Fasanella

Medium: Oil on canvas

Title: Blonde on Bar Stool

**Date:** 1968

Primary Maker: Ralph