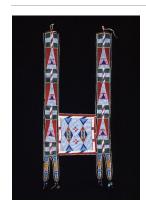

Title: De Mott Smith

**Date:** 1841

Primary Maker: Henry

Walton

Medium: Watercolor, ink and pencil on heavy wove

paper

Title: Martingale Date: c. 1885

Primary Maker: Apsaalooke

(Crow)

**Medium:** Bison hide, trade cloth, glass beads, brass

bells, thread