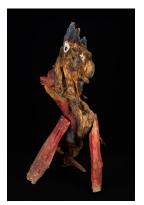

Medium: Painted wood

Title: Sad Face **Date:** 1991

Primary Maker: Ralph

Griffin

Medium: Painted wood

Title: Abigail Adams

**Date:** c. 1795

Primary Maker: Ralph Earl