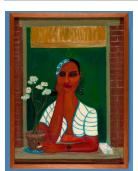

Primary Maker: Ralph

Fasanella

Medium: Oil on canvas

Title: Latin Lady in Window **Date:** 1955

Primary Maker: Ralph

Fasanella

Medium: Oil on canvas

**Title: Music Conductor** 